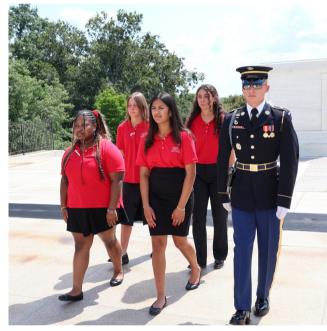

## **Paying Respects**

Senators visited Arlington National Cemetery and learned more about the history of the cemetery. They participated in a Patriotic Ceremony and witnessed the Changing of the Guards at the Tomb of the Unknown Soldier. Four senators had the honor to participate in a wreathlaying ceremony.

# Senators selected for wreath laying

- Aadya Gattu, Pennsylvania
- Kaydence Greene, Washington, DC
- Ella Norby, Montana
- Paige Greene, North Carolina