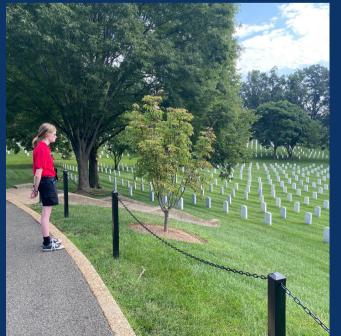

## **Paying Respects**

Senators visited Arlington National Cemetery and learned more about the history of the cemetery. They participated in a Patriotic Ceremony and witnessed the Changing of the Guards at the Tomb of the Unknown Soldier. Four senators had the honor to participate in a wreathlaying ceremony.