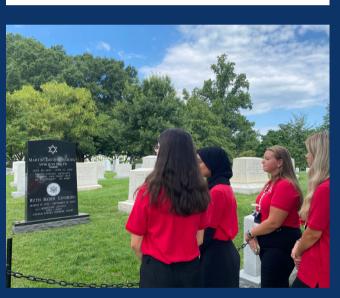

## **Paying Respects**

Senators visited Arlington National Cemetery and learned more about the history of the cemetery. They participated in a Patriotic Ceremony and witnessed the Changing of the Guards at the Tomb of the Unknown Soldier. Four senators had the honor to participate in a wreathlaying ceremony.