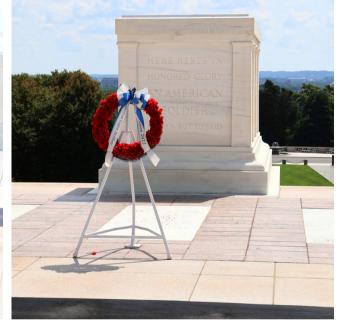

## **Paying Respects**

Senators visited Arlington National Cemetery and learned more about the history of the cemetery. They participated in a Patriotic Ceremony and witnessed the Changing of the Guards at the Tomb of the Unknown Soldier. Four senators had the honor to participate in a wreathlaying ceremony.

# Senators selected for wreath laying

- Aadya Gattu, Pennsylvania
- Kaydence Greene, Washington, DC
- Ella Norby, Montana
- Paige Greene, North Carolina

## Did you know?

The American Legion and the American Legion Auxiliary marked their 50th anniversary in 1969 by donating a permanent lighting system for the Tomb of the Unknown Soldier at Arlington National Cemetery.