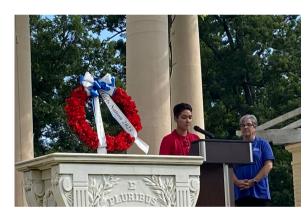

## **Paying Respects**

Senators visited Arlington National Cemetery and learned more about the history of the cemetery. They participated in a Patriotic Ceremony and witnessed the Changing of the Guards at the Tomb of the Unknown Soldier. Four senators had the honor to participate in a wreathlaying ceremony.

# Senators selected for wreath laying

- Aadya Gattu, Pennsylvania
- Kaydence Greene, Washington, DC
- Ella Norby, Montana
- Paige Greene, North Carolina