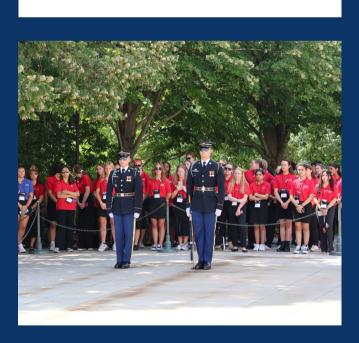

## **Paying Respects**

Senators visited Arlington National Cemetery and learned more about the history of the cemetery. They participated in a Patriotic Ceremony and witnessed the Changing of the Guards at the Tomb of the Unknown Soldier. Four senators had the honor to participate in a wreathlaying ceremony.

## Did you know?

The American Legion and the American Legion Auxiliary marked their 50th anniversary in 1969 by donating a permanent lighting system for the Tomb of the Unknown Soldier at Arlington National Cemetery.