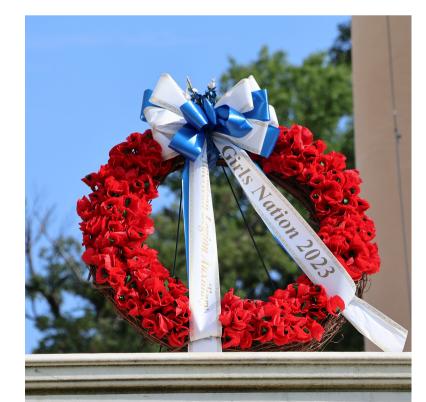

## **Paying Respects**

Senators visited Arlington National Cemetery and learned more about the history of the cemetery. They participated in a Patriotic Ceremony and witnessed the Changing of the Guards at the Tomb of the Unknown Soldier. Four senators had the honor to participate in a wreathlaying ceremony.

# Senators selected for wreath laying

- Aadya Gattu, Pennsylvania
- Kaydence Greene, Washington, DC
- Ella Norby, Montana
- Paige Greene, North Carolina